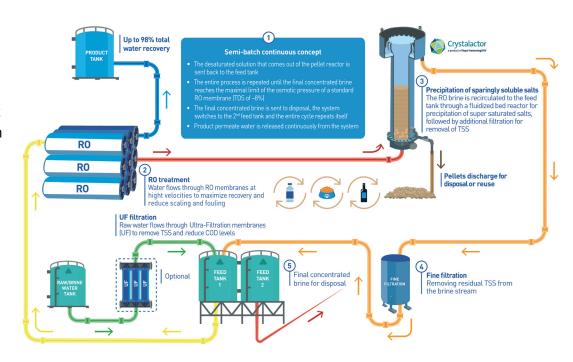

## **High Recovery & Brine Minimization Solutions**

Our innovative brine management solutions, MAXH<sub>2</sub>0 Desalter and PFRO, minimize brine volume and reduce disposal costs, helping you meet regulatory requirements, maximize freshwater recovery, and unlock your reuse potential.

## MAXH, O Desalter

The MAXH<sub>2</sub>O Desalter includes an integrated salt precipitation cycle for high recovery applications. The MAXH<sub>2</sub>O Desalter process pushes reverse osmosis to its limit while overcoming the challenging limitation of membrane scaling and fouling while achieving the industry's highest recovery rates.

## MAXH<sub>2</sub>O Pulse Flow Reverse Osmosis (PFRO)

Our proprietary PFRO technology revolutionizes conventional RO operation by discharging brine in forceful pulse flows. The rapid changes in osmotic and gauge pressure prevent biofouling.