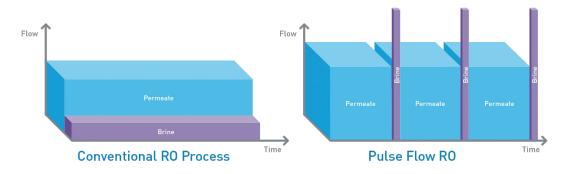

## MAXH<sub>2</sub>O Pulse Flow Reverse Osmosis (PFRO)

Our proprietary PFRO technology revolutionizes conventional RO operation by discharging brine in forceful pulse flows. The rapid changes in osmotic and gauge pressure prevent biofouling.