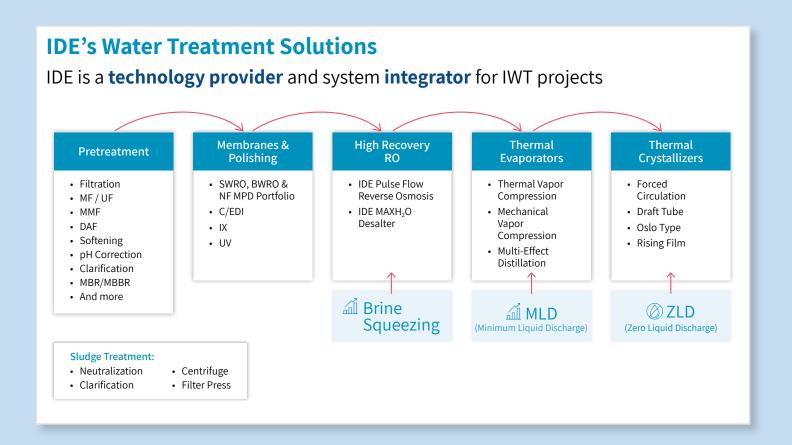

## **High Recovery & Brine Minimization Solutions**

Our innovative brine management solutions, MAXH<sub>2</sub>0 Desalter and PFRO, minimize brine volume and reduce disposal costs, helping you meet regulatory requirements, maximize freshwater recovery, and unlock your reuse potential.

## MAXH, O Desalter

The MAXH<sub>2</sub>O Desalter includes an integrated salt precipitation cycle for high recovery applications. The MAXH<sub>2</sub>O Desalter process pushes reverse osmosis to its limit while overcoming the challenging limitation of membrane scaling and fouling while achieving the industry's highest recovery rates.

## MAXH<sub>2</sub>O Pulse Flow Reverse Osmosis (PFRO)

Our proprietary PFRO technology revolutionizes conventional RO operation by discharging brine in forceful pulse flows. The rapid changes in osmotic and gauge pressure prevent biofouling.